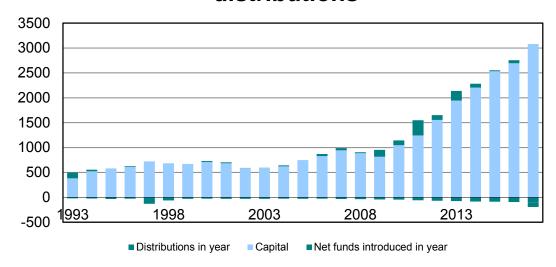

cts suitable accounting policies and then applies them consistently; makes judgements and estimates that are reasonable and prudent; states whether applicable accounting standards have been followed; and prepares the financial statements on the going concern basis.

The Trustee is responsible for ensuring that accounting records are kept which enable it to ascertain and to disclose with reasonable accuracy the financial position of the CUEF; and which enable it to ensure that the financial statements are properly prepared.

AM Reid Director of Finance

December 2017

30 June 2017

#### **Fund size**

The development of the fund over the last 25 years ending 31 July 2017, the University accounting date, is shown in the following graph.

# CUEF value showing net additions and distributions



The CUEF changed its own accounting date to 30 June in 2007 in order to facilitate comparison with other collective investment funds.

30 June 2017

#### Asset allocation

The CUEF operates an evolving asset allocation. The asset allocations at recent year ends are shown below. Detailed numbers are shown in the Portfolio Statement.



Over the course of 2016-17 allocations to these broad asset classes did not change significantly. Small reductions in percentage terms were made to public equities and absolute return and the allocations to private investments and fixed interest/cash both increased. The longer-term returns from private credit and equity investments are expected to continue to be above those available in public credit markets and absolute return.

The equity focus of the CUE