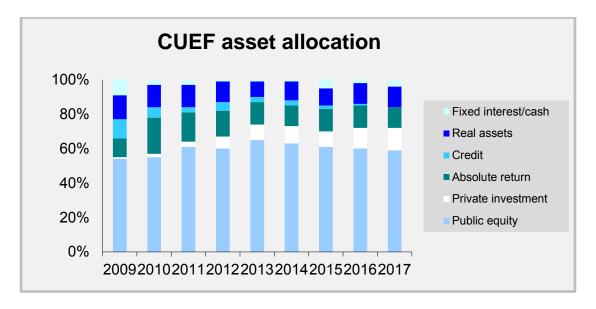

The University operates a unitised fund, the Cambridge University Endowment Fund (CUEF), for long-term investment in respect of individual restricted endowments and other balances. A number of subsidiary undertakings, Cambridge Colleges and other associated bodies also hold units in the CUEF. The assets of the CUEF were held in the following categories:

|                       | 31 July | 2017   | 31 July 2016 |        |
|-----------------------|---------|--------|--------------|--------|
|                       | £m      | %      | £m           | %      |
| Public equity         | 1,758.7 | 59.0%  | 1,662.0      | 60.3%  |
| Private investment    | 395.4   | 13.2%  | 327.4        | 11.9%  |
| Absolute return       | 353.0   | 11.8%  | 360.1        | 13.1%  |
| Credit                | 11.8    | 0.4%   | 11.5         | 0.4%   |
| Real assets           | 337.2   | 11.3%  | 305.4        | 11.1%  |
| Fixed interest / cash | 128.3   | 4.3%   | 87.5         | 3.2%   |
| Total value of fund   | 2,984.4 | 100.0% | 2,753.9      | 100.0% |

Public equity includes all equity stocks traded on a liquid market, together with related index funds and derivatives.

Private investment includes investments where initial capital commitments are drawn down over a period, and the proceeds of the investments once disposed of are returned over the life of each fund. The underlying investments may include unlisted equities and / or corporate credits (such as bonds, loans and other claims).

Absolute return includes investments in trading strategies which are to some degree independent of overall equity market movements. Funds where different equities are simultaneously held (long) and sold (short) are included in this category.

Credit includes corporate securities (such as bonds and loans) traded on a liquid public market.

Real assets includes investments which are expected to some degree to increase in nominal value to match inflation. This category includes commercial property, and securities which reflect the level of commodity values. Inflation-linked government securities are, however, included in the fixed interest category below.

Fixed interest / cash includes cash at bank and on deposit, government securities, the net value of foreign currency contracts and any amounts receivable in general; less amounts payable, including those arising from holding derivative contracts.