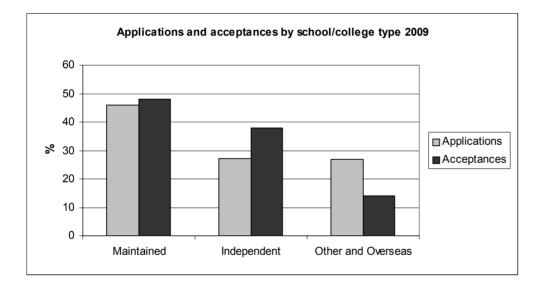

## 1) APPLICATIONS AND ACCEPTANCES BY SCHOOL/COLLEGE TYPE

 TABLE 1.1 Applications and acceptances to Cambridge by type of schoollcollege and gender 2009 and 2008

| 2009 Total             | Applica | ations | Accept | ances |
|------------------------|---------|--------|--------|-------|
| Type of school/college | No.     | %      | No.    | %     |
| Maintained             | 7,219   | 46     | 1,675  | 48    |
| Independent            | 4,277   | 27     | 1,318  | 38    |
| Other and Overseas     | 4,208   | 27     | 486    | 14    |
| Totals                 | 15,704  | 100    | 3,479  | 100   |

The category 'Other and Overseas' consists largely of applicants from schools and colleges outside the UK, but includes applicants from a variety of non-school/college institutions within the UK. FE colleges are included within the 'Maintained' figure.