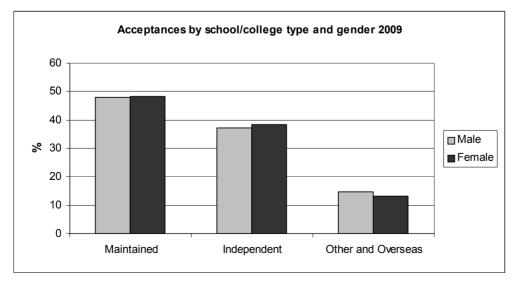

| 2009                   | Applications |     |        | Acceptances |       |     |        |     |
|------------------------|--------------|-----|--------|-------------|-------|-----|--------|-----|
| Type of school/college | Male         | %   | Female | %           | Male  | %   | Female | %   |
| Maintained             | 3,818        | 47  | 3,401  | 45          | 882   | 48  | 793    | 48  |
| Independent            | 2,233        | 27  | 2,044  | 27          | 687   | 37  | 631    | 38  |
| Other and Overseas     | 2,158        | 26  | 2,050  | 27          | 271   | 15  | 215    | 13  |
| Totals                 | 8,209        | 100 | 7,495  | 100         | 1,840 | 100 | 1,639  | 100 |